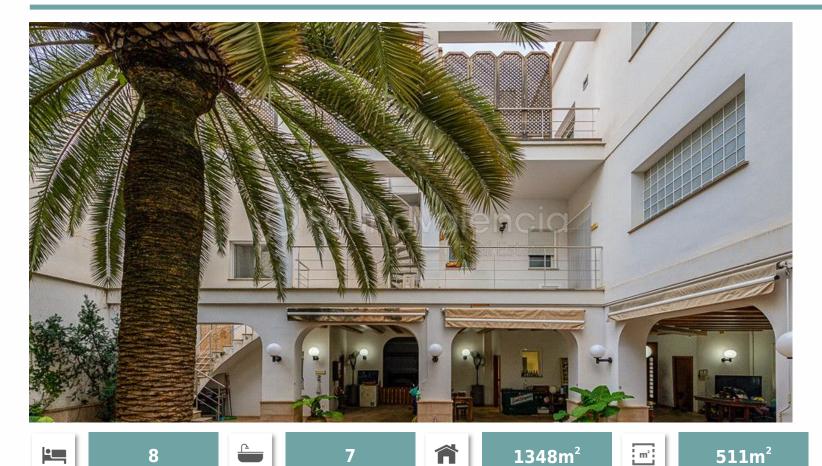

Ref: FV3716

1,200,000 €

(Cheste)

Plot of 511 m2 and 1.348m2 built distributed in 3 floors and a basement of 350m2. ☐ ☐ ☐ GROUND FLOOR. When we enter the property we find on one side a large porch, with full kitchen and bathroom, open to a well kept patio and on the other side we have a house with many details and in a functional open concept with an open and complete kitchen and two spacious bedrooms and a bathroom. It also has a multipurpose room and a large storage space. | | | | | | | FIRST FLOOR: Connected by a wide steel staircase we find the main living room of 60m2 with a modern fireplace and double height with access to a large terrace, the large kitchen of modern and independent concept with breakfast area, stainless steel appliances and recessed gives access to the same terrace. There is also a laundry room and a guest toilet in this area. The floor is completed by 4 double bedrooms with magnificent built-in wardrobes, three of them en-suite with integrated bathroom.  $\square \square \square \square$  SECOND FLOOR: There is a large open plan area ideal as a games area, etc...with a complete bathroom and another large open plan room with a fireplace, both with access to a large terrace with a solarium swimming pool. 🛮 🖺 🗎 BASEMENT. The basement of 350m2 has space for several vehicles. 🖺 🗎 🖺 INFORMATION ABOUT THIS AREA 🗎 🗎 🗎 Cheste is a vibrant city situated 22 km from Valencia city. The A3 (Valencia-Madrid) is the motorway that connects it to Valencia, there are regular trains and public bus routes. All urban amenities are available in Cheste, including medical centres, schools, shops and supermarkets, sports facilities, local markets and pharmacies. The Cheste racing circuit is a 5 minute drive away and Valencia Manises airport is a 15 minute drive. Cheste has an active social calendar with the Fallas festival in March and summer fiestas. El Bosque Golf and Country Club are also close to Cheste for golf enthusiasts∏∏