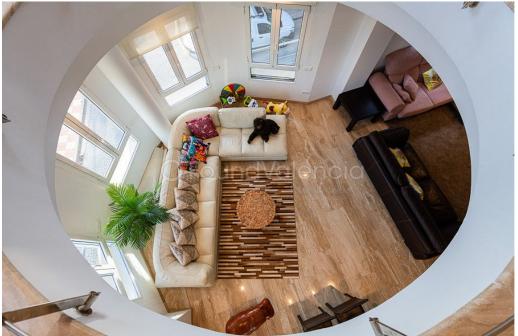

Ref: FV3716

1,200,000 €

(Cheste)

Plot of 511 m2 and 1.348m2 built distributed in 3 floors and a basement of 350m2. ☐ ☐ ☐ GROUND FLOOR. When we enter the property we find on one side a large porch, with full kitchen and bathroom, open to a well kept patio and on the other side we have a house with many details and in a functional open concept with an open and complete kitchen and two spacious bedrooms and a bathroom. It also has a multipurpose room and a large storage space. | | | | | | | FIRST FLOOR: Connected by a wide steel staircase we find the main living room of 60m2 with a modern fireplace and double height with access to a large terrace, the large kitchen of modern and independent concept with breakfast area, stainless steel appliances and recessed gives access to the same terrace. There is also a laundry room and a guest toilet in this area. The floor is completed by 4 double bedrooms with magnificent built-in wardrobes, three of them en-suite with integrated bathroom.  $\square \square \square \square$  SECOND FLOOR: There is a large open plan area ideal as a games area, etc...with a complete bathroom and another large open plan room with a fireplace, both with access to a large terrace with a solarium swimming pool. 🛮 🖺 🗎 BASEMENT. The basement of 350m2 has space for several vehicles. 🖺 🗎 🖺 INFORMATION ABOUT THIS AREA 🗎 🗎 🗎 Cheste is a vibrant city situated 22 km from Valencia city. The A3 (Valencia-Madrid) is the motorway that connects it to Valencia, there are regular trains and public bus routes. All urban amenities are available in Cheste, including medical centres, schools, shops and supermarkets, sports facilities, local markets and pharmacies. The Cheste racing circuit is a 5 minute drive away and Valencia Manises airport is a 15 minute drive. Cheste has an active social calendar with the Fallas festival in March and summer fiestas. El Bosque Golf and Country Club are also close to Cheste for golf enthusiasts∏∏