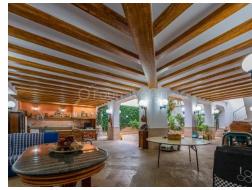

Ref: FV3716

1,200,000 €

(Cheste)

Plot of 511 m2 and 1.348m2 built distributed in 3 floors and a basement of 350m2. ☐ ☐ ☐ GROUND FLOOR. When we enter the property we find on one side a large porch, with full kitchen and bathroom, open to a well kept patio and on the other side we have a house with many details and in a functional open concept with an open and complete kitchen and two spacious bedrooms and a bathroom. It also has a multipurpose room and a large storage space. | | | | | | | FIRST FLOOR: Connected by a wide steel staircase we find the main living room of 60m2 with a modern fireplace and double height with access to a large terrace, the large kitchen of modern and independent concept with breakfast area, stainless steel appliances and recessed gives access to the same terrace. There is also a laundry room and a guest toilet in this area. The floor is completed by 4 double bedrooms with magnificent built-in wardrobes, three of them en-suite with integrated bathroom.  $\square \square \square \square$  SECOND FLOOR: There is a large open plan area ideal as a games area, etc...with a complete bathroom and another large open plan room with a fireplace, both with access to a large terrace with a solarium swimming pool. 🛮 🖺 🗎 BASEMENT. The basement of 350m2 has space for several vehicles. 🖺 🗎 🖺 INFORMATION ABOUT THIS AREA 🗎 🗎 🗎 Cheste is a vibrant city situated 22 km from Valencia city. The A3 (Valencia-Madrid) is the motorway that connects it to Valencia, there are regular trains and public bus routes. All urban amenities are available in Cheste, including medical centres, schools, shops and supermarkets, sports facilities, local markets and pharmacies. The Cheste racing circuit is a 5 minute drive away and Valencia Manises airport is a 15 minute drive. Cheste has an active social calendar with the Fallas festival in March and summer fiestas. El Bosque Golf and Country Club are also close to Cheste for golf enthusiasts∏∏