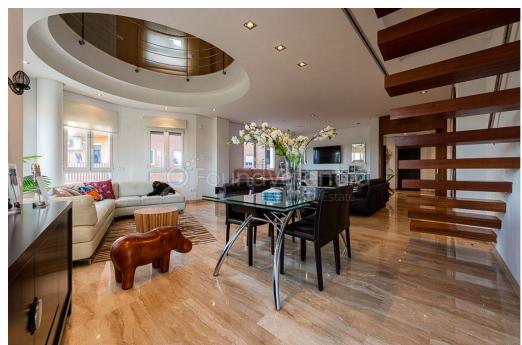

Ref: FV3716

1,200,000 €

(Cheste)

Plot of 511 m2 and 1.348m2 built distributed in 3 floors and a basement of 350m2. ☐ ☐ ☐ GROUND FLOOR. When we enter the property we find on one side a large porch, with full kitchen and bathroom, open to a well kept patio and on the other side we have a house with many details and in a functional open concept with an open and complete kitchen and two spacious bedrooms and a bathroom. It also has a multipurpose room and a large storage space. | | | | | | | FIRST FLOOR: Connected by a wide steel staircase we find the main living room of 60m2 with a modern fireplace and double height with access to a large terrace, the large kitchen of modern and independent concept with breakfast area, stainless steel appliances and recessed gives access to the same terrace. There is also a laundry room and a guest toilet in this area. The floor is completed by 4 double bedrooms with magnificent built-in wardrobes, three of them en-suite with integrated bathroom.  $\square \square \square \square$  SECOND FLOOR: There is a large open plan area ideal as a games area, etc...with a complete bathroom and another large open plan room with a fireplace, both with access to a large terrace with a solarium swimming pool. 🛮 🖺 🗎 BASEMENT. The basement of 350m2 has space for several vehicles. 🖺 🗎 🖺 INFORMATION ABOUT THIS AREA 🗎 🗎 🗎 Cheste is a vibrant city situated 22 km from Valencia city. The A3 (Valencia-Madrid) is the motorway that connects it to Valencia, there are regular trains and public bus routes. All urban amenities are available in Cheste, including medical centres, schools, shops and supermarkets, sports facilities, local markets and pharmacies. The Cheste racing circuit is a 5 minute drive away and Valencia Manises airport is a 15 minute drive. Cheste has an active social calendar with the Fallas festival in March and summer fiestas. El Bosque Golf and Country Club are also close to Cheste for golf enthusiasts∏∏