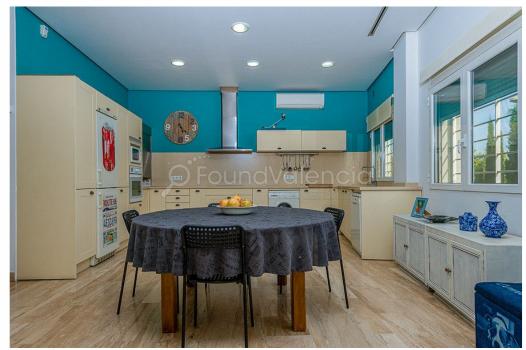

Ref: FV3716

1,200,000 €

(Cheste)

Plot of 511 m2 and 1.348m2 built distributed in 3 floors and a basement of 350m2. ☐ ☐ ☐ GROUND FLOOR. When we enter the property we find on one side a large porch, with full kitchen and bathroom, open to a well kept patio and on the other side we have a house with many details and in a functional open concept with an open and complete kitchen and two spacious bedrooms and a bathroom. It also has a multipurpose room and a large storage space. | | | | | | | FIRST FLOOR: Connected by a wide steel staircase we find the main living room of 60m2 with a modern fireplace and double height with access to a large terrace, the large kitchen of modern and independent concept with breakfast area, stainless steel appliances and recessed gives access to the same terrace. There is also a laundry room and a guest toilet in this area. The floor is completed by 4 double bedrooms with magnificent built-in wardrobes, three of them en-suite with integrated bathroom.  $\square \square \square \square$  SECOND FLOOR: There is a large open plan area ideal as a games area, etc...with a complete bathroom and another large open plan room with a fireplace, both with access to a large terrace with a solarium swimming pool. 🛮 🖺 🗎 BASEMENT. The basement of 350m2 has space for several vehicles. 🖺 🗎 🖺 INFORMATION ABOUT THIS AREA 🗎 🗎 🗎 Cheste is a vibrant city situated 22 km from Valencia city. The A3 (Valencia-Madrid) is the motorway that connects it to Valencia, there are regular trains and public bus routes. All urban amenities are available in Cheste, including medical centres, schools, shops and supermarkets, sports facilities, local markets and pharmacies. The Cheste racing circuit is a 5 minute drive away and Valencia Manises airport is a 15 minute drive. Cheste has an active social calendar with the Fallas festival in March and summer fiestas. El Bosque Golf and Country Club are also close to Cheste for golf enthusiasts∏∏