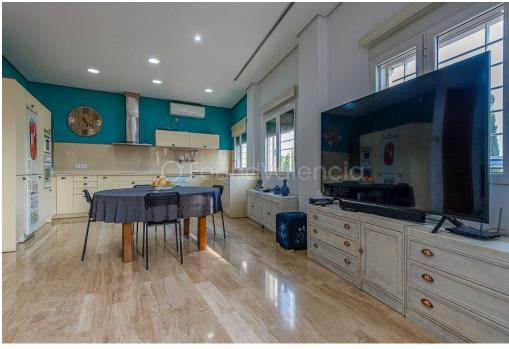

Ref: FV3716

1,200,000 €

(Cheste)

Plot of 511 m2 and 1.348m2 built distributed in 3 floors and a basement of 350m2. ☐ ☐ ☐ GROUND FLOOR. When we enter the property we find on one side a large porch, with full kitchen and bathroom, open to a well kept patio and on the other side we have a house with many details and in a functional open concept with an open and complete kitchen and two spacious bedrooms and a bathroom. It also has a multipurpose room and a large storage space. | | | | | | | FIRST FLOOR: Connected by a wide steel staircase we find the main living room of 60m2 with a modern fireplace and double height with access to a large terrace, the large kitchen of modern and independent concept with breakfast area, stainless steel appliances and recessed gives access to the same terrace. There is also a laundry room and a guest toilet in this area. The floor is completed by 4 double bedrooms with magnificent built-in wardrobes, three of them en-suite with integrated bathroom.  $\square \square \square \square$  SECOND FLOOR: There is a large open plan area ideal as a games area, etc...with a complete bathroom and another large open plan room with a fireplace, both with access to a large terrace with a solarium swimming pool. 🛮 🖺 🗎 BASEMENT. The basement of 350m2 has space for several vehicles. 🖺 🗎 🖺 INFORMATION ABOUT THIS AREA 🗎 🗎 🗎 Cheste is a vibrant city situated 22 km from Valencia city. The A3 (Valencia-Madrid) is the motorway that connects it to Valencia, there are regular trains and public bus routes. All urban amenities are available in Cheste, including medical centres, schools, shops and supermarkets, sports facilities, local markets and pharmacies. The Cheste racing circuit is a 5 minute drive away and Valencia Manises airport is a 15 minute drive. Cheste has an active social calendar with the Fallas festival in March and summer fiestas. El Bosque Golf and Country Club are also close to Cheste for golf enthusiasts∏∏