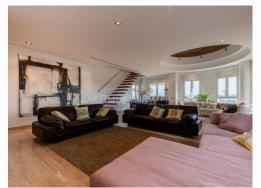

Ref: FV3716

1,200,000 €

(Cheste)

Plot of 511 m2 and 1.348m2 built distributed in 3 floors and a basement of 350m2. ☐ ☐ ☐ GROUND FLOOR. When we enter the property we find on one side a large porch, with full kitchen and bathroom, open to a well kept patio and on the other side we have a house with many details and in a functional open concept with an open and complete kitchen and two spacious bedrooms and a bathroom. It also has a multipurpose room and a large storage space. | | | | | | | FIRST FLOOR: Connected by a wide steel staircase we find the main living room of 60m2 with a modern fireplace and double height with access to a large terrace, the large kitchen of modern and independent concept with breakfast area, stainless steel appliances and recessed gives access to the same terrace. There is also a laundry room and a guest toilet in this area. The floor is completed by 4 double bedrooms with magnificent built-in wardrobes, three of them en-suite with integrated bathroom.  $\square \square \square \square$  SECOND FLOOR: There is a large open plan area ideal as a games area, etc...with a complete bathroom and another large open plan room with a fireplace, both with access to a large terrace with a solarium swimming pool. 🛮 🖺 🗎 BASEMENT. The basement of 350m2 has space for several vehicles. 🖺 🗎 🖺 INFORMATION ABOUT THIS AREA 🗎 🗎 🗎 Cheste is a vibrant city situated 22 km from Valencia city. The A3 (Valencia-Madrid) is the motorway that connects it to Valencia, there are regular trains and public bus routes. All urban amenities are available in Cheste, including medical centres, schools, shops and supermarkets, sports facilities, local markets and pharmacies. The Cheste racing circuit is a 5 minute drive away and Valencia Manises airport is a 15 minute drive. Cheste has an active social calendar with the Fallas festival in March and summer fiestas. El Bosque Golf and Country Club are also close to Cheste for golf enthusiasts∏∏