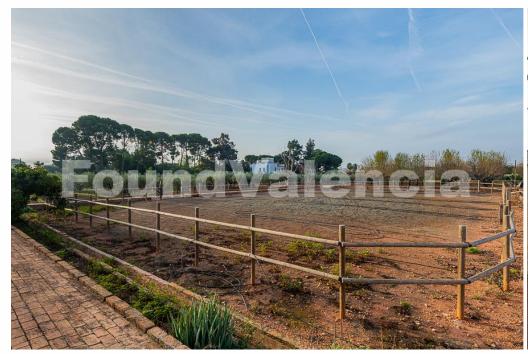

Ref: FV9321

2,500,000 €

(Betera)

Exclusive country house at the gates of the Sierra Calderona mountains Valencia. | | This magnificent and unique property has approximately 30.000m2. The house is a classic building of Valencian architecture from the time of the beginning of the last century is characterized by its high ceilings, terraces, towers and spacious rooms currently used for events is equipped with everything necessary for such activity. [ ] Next to this farmhouse is the other property used as a fully renovated and refurbished home, characterized by its practical and logical layout, as all the rooms and bedrooms open onto a large outdoor patio. [ ] It has an organic vegetable garden as well as plantations of orange and olive trees, almond trees, a large swimming pool, stables and space for horse riding. | The gardens surrounding the property give it a special charm due to the care of the environment, it has all the amenities both as a regular home and to exercise hospitality activity and be an investment with assured profitability. The area where this splendid country house is located is characterized by its proximity to the city of Valencia and the excellent services of its surroundings, the town of Betera is walking distance from the property, it is strategically located with quick access to the main highways, so it is considered as a residential area of the most chosen of the surroundings of Valencia, very good communication with the airport, prestigious schools, shopping centres and even the beach, all this is constantly attracting new residents to this residential area. 🛮 🗈 Found Valencia can also carry out all construction works to a turnkey status. [ ] Contact Found Valencia for more information on this elegant and unique property. [ ]