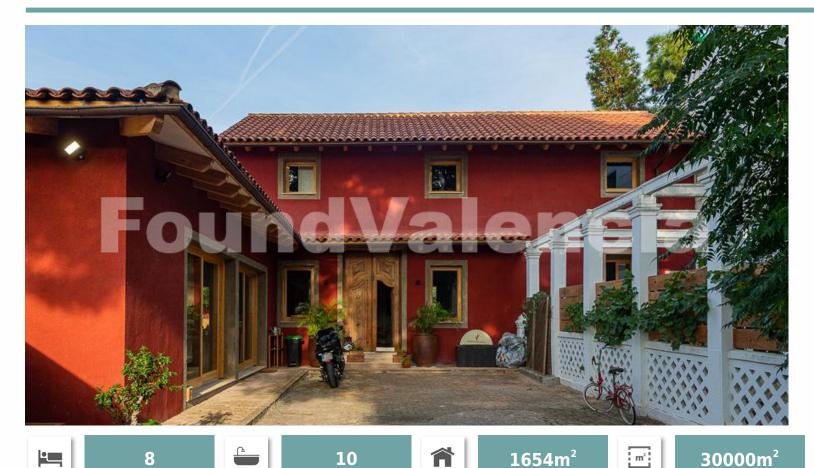

Ref: FV9321

2,500,000 €

(Betera)

Exclusive country house at the gates of the Sierra Calderona mountains Valencia. | | This magnificent and unique property has approximately 30.000m2. The house is a classic building of Valencian architecture from the time of the beginning of the last century is characterized by its high ceilings, terraces, towers and spacious rooms currently used for events is equipped with everything necessary for such activity. [ ] Next to this farmhouse is the other property used as a fully renovated and refurbished home, characterized by its practical and logical layout, as all the rooms and bedrooms open onto a large outdoor patio. [ ] It has an organic vegetable garden as well as plantations of orange and olive trees, almond trees, a large swimming pool, stables and space for horse riding. | The gardens surrounding the property give it a special charm due to the care of the environment, it has all the amenities both as a regular home and to exercise hospitality activity and be an investment with assured profitability. The area where this splendid country house is located is characterized by its proximity to the city of Valencia and the excellent services of its surroundings, the town of Betera is walking distance from the property, it is strategically located with quick access to the main highways, so it is considered as a residential area of the most chosen of the surroundings of Valencia, very good communication with the airport, prestigious schools, shopping centres and even the beach, all this is constantly attracting new residents to this residential area. 🛮 🗈 Found Valencia can also carry out all construction works to a turnkey status. [ ] Contact Found Valencia for more information on this elegant and unique property. [ ]