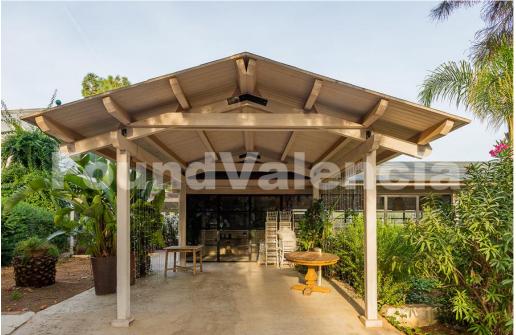

Ref: FV9321

2,500,000 €

(Betera)

Exclusive country house at the gates of the Sierra Calderona mountains Valencia. | | This magnificent and unique property has approximately 30.000m2. The house is a classic building of Valencian architecture from the time of the beginning of the last century is characterized by its high ceilings, terraces, towers and spacious rooms currently used for events is equipped with everything necessary for such activity. [ ] Next to this farmhouse is the other property used as a fully renovated and refurbished home, characterized by its practical and logical layout, as all the rooms and bedrooms open onto a large outdoor patio. [ ] It has an organic vegetable garden as well as plantations of orange and olive trees, almond trees, a large swimming pool, stables and space for horse riding. | The gardens surrounding the property give it a special charm due to the care of the environment, it has all the amenities both as a regular home and to exercise hospitality activity and be an investment with assured profitability. The area where this splendid country house is located is characterized by its proximity to the city of Valencia and the excellent services of its surroundings, the town of Betera is walking distance from the property, it is strategically located with quick access to the main highways, so it is considered as a residential area of the most chosen of the surroundings of Valencia, very good communication with the airport, prestigious schools, shopping centres and even the beach, all this is constantly attracting new residents to this residential area. 🛮 🗈 Found Valencia can also carry out all construction works to a turnkey status. [ ] Contact Found Valencia for more information on this elegant and unique property. [ ]