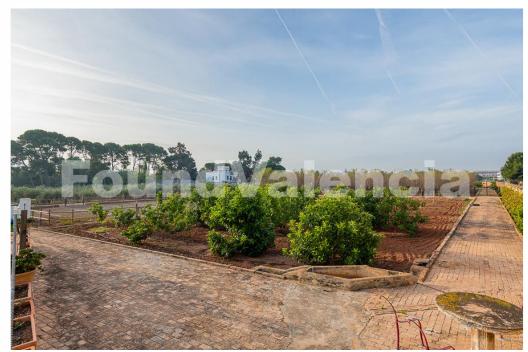

Ref: FV9321

2,500,000 €

(Betera)

Exclusive country house at the gates of the Sierra Calderona mountains Valencia. | | This magnificent and unique property has approximately 30.000m2. The house is a classic building of Valencian architecture from the time of the beginning of the last century is characterized by its high ceilings, terraces, towers and spacious rooms currently used for events is equipped with everything necessary for such activity. [ ] Next to this farmhouse is the other property used as a fully renovated and refurbished home, characterized by its practical and logical layout, as all the rooms and bedrooms open onto a large outdoor patio. [ ] It has an organic vegetable garden as well as plantations of orange and olive trees, almond trees, a large swimming pool, stables and space for horse riding. | The gardens surrounding the property give it a special charm due to the care of the environment, it has all the amenities both as a regular home and to exercise hospitality activity and be an investment with assured profitability. The area where this splendid country house is located is characterized by its proximity to the city of Valencia and the excellent services of its surroundings, the town of Betera is walking distance from the property, it is strategically located with quick access to the main highways, so it is considered as a residential area of the most chosen of the surroundings of Valencia, very good communication with the airport, prestigious schools, shopping centres and even the beach, all this is constantly attracting new residents to this residential area. 🛮 🗈 Found Valencia can also carry out all construction works to a turnkey status. [ ] Contact Found Valencia for more information on this elegant and unique property. [ ]