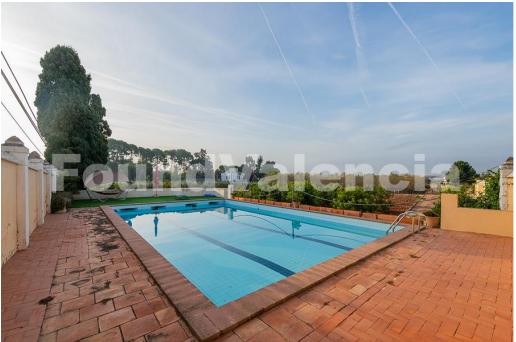

Ref: FV9321

2,500,000 €

(Betera)

Exclusive country house at the gates of the Sierra Calderona mountains Valencia. | | This magnificent and unique property has approximately 30.000m2. The house is a classic building of Valencian architecture from the time of the beginning of the last century is characterized by its high ceilings, terraces, towers and spacious rooms currently used for events is equipped with everything necessary for such activity. [ ] Next to this farmhouse is the other property used as a fully renovated and refurbished home, characterized by its practical and logical layout, as all the rooms and bedrooms open onto a large outdoor patio. [ ] It has an organic vegetable garden as well as plantations of orange and olive trees, almond trees, a large swimming pool, stables and space for horse riding. | The gardens surrounding the property give it a special charm due to the care of the environment, it has all the amenities both as a regular home and to exercise hospitality activity and be an investment with assured profitability. The area where this splendid country house is located is characterized by its proximity to the city of Valencia and the excellent services of its surroundings, the town of Betera is walking distance from the property, it is strategically located with quick access to the main highways, so it is considered as a residential area of the most chosen of the surroundings of Valencia, very good communication with the airport, prestigious schools, shopping centres and even the beach, all this is constantly attracting new residents to this residential area. 🛮 🗈 Found Valencia can also carry out all construction works to a turnkey status. [ ] Contact Found Valencia for more information on this elegant and unique property. [ ]