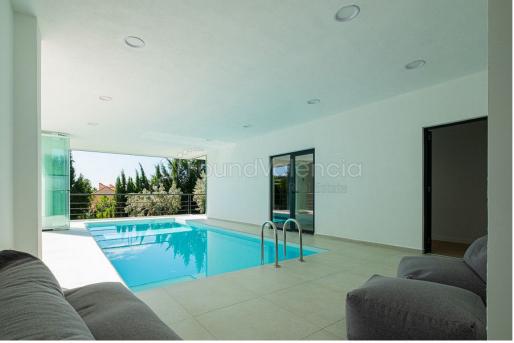

☐ info@villas-plots.com

Ref: FV3386

1,400,000 €

(Chiva)

561m<sup>2</sup>

1652m<sup>2</sup>

Luxury property in a prestigious setting. This house is located in one of the high-standing urbanizations of Valencia, El Bosque, just 20 minutes from the center. It features a golf course located at the foot of the mountain, surrounded by great beauty and greenery, ideal for high-level competitions. This urbanization is completely consolidated with all amenities. Comprising golf clubhouse, tennis clubhouse, equestrian center, paddle, olympic pool, etc.. . An unsurpassed environment." | | | | | This beautiful villa on an elevated plot, is offering wonderful views over the urbanisation and the mountains, with an absolute peace and quiet feeling. 🛮 ឋ 🗖 Entering by the plot by a protected gate, we have access to 2 double garages (4 cars). The main entrance and his loby and vestidor is on enjoyment of a large family and their guests. On this level we find next to the living area also 2 bedrooms and a shared bathroom, 1 masterbedroom with bathroom, fully equiped kitchen and storage room. 🛮 🗎 🕽 From the main living room and the kitchen you have direct access to the big terrace of 100m² with views on the valley and garden. ☐ On the lowest floor we find 2 bedrooms with a shared bathroom and vestidor, 1 masterbedroom with bathroom, and access to the swimmingpool. The swimmingpool is surrounded by glass door panels that could be closed in winter or completely open in summer. features include ducted air conditioning, domotics that controls all the security of the house, swimming pool, double glazed windows. A comfortable and elegant house with extraordinary qualities to dream of just a few minutes from the city. street situated very close to the El Bosque Golf club, a few minutes from the Equestrian centre and the tennis club of the urbanisation. A few minutes from the airport, 20 min to Valencia and 30 min to the beaches.