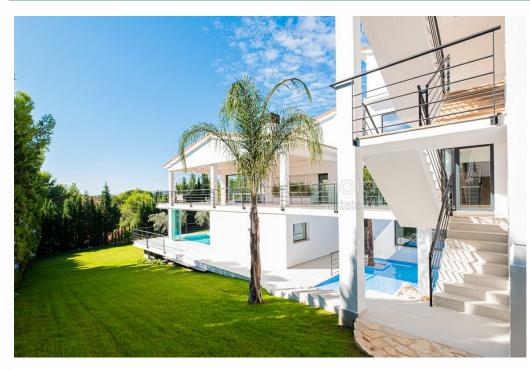

☐ info@villas-plots.com

Ref: FV3386

1,400,000 €

(Chiva)

561m<sup>2</sup>

1652m<sup>2</sup>

Luxury property in a prestigious setting. This house is located in one of the high-standing urbanizations of Valencia, El Bosque, just 20 minutes from the center. It features a golf course located at the foot of the mountain, surrounded by great beauty and greenery, ideal for high-level competitions. This urbanization is completely consolidated with all amenities. Comprising golf clubhouse, tennis clubhouse, equestrian center, paddle, olympic pool, etc.. . An unsurpassed environment." | | | | | This beautiful villa on an elevated plot, is offering wonderful views over the urbanisation and the mountains, with an absolute peace and quiet feeling. 🛮 ឋ 🗖 Entering by the plot by a protected gate, we have access to 2 double garages (4 cars). The main entrance and his loby and vestidor is on enjoyment of a large family and their guests. On this level we find next to the living area also 2 bedrooms and a shared bathroom, 1 masterbedroom with bathroom, fully equiped kitchen and storage room. 🛮 🗎 🕽 From the main living room and the kitchen you have direct access to the big terrace of 100m² with views on the valley and garden. ☐ On the lowest floor we find 2 bedrooms with a shared bathroom and vestidor, 1 masterbedroom with bathroom, and access to the swimmingpool. The swimmingpool is surrounded by glass door panels that could be closed in winter or completely open in summer. features include ducted air conditioning, domotics that controls all the security of the house, swimming pool, double glazed windows. A comfortable and elegant house with extraordinary qualities to dream of just a few minutes from the city. street situated very close to the El Bosque Golf club, a few minutes from the Equestrian centre and the tennis club of the urbanisation. A few minutes from the airport, 20 min to Valencia and 30 min to the beaches.