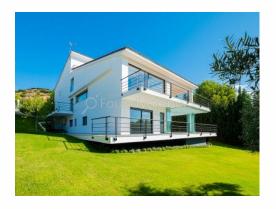

☐ info@villas-plots.com

Ref: FV3386

1,400,000 €

(Chiva)

561m<sup>2</sup>

1652m<sup>2</sup>

Luxury property in a prestigious setting. This house is located in one of the high-standing urbanizations of Valencia, El Bosque, just 20 minutes from the center. It features a golf course located at the foot of the mountain, surrounded by great beauty and greenery, ideal for high-level competitions. This urbanization is completely consolidated with all amenities. Comprising golf clubhouse, tennis clubhouse, equestrian center, paddle, olympic pool, etc.. . An unsurpassed environment." | | | | | This beautiful villa on an elevated plot, is offering wonderful views over the urbanisation and the mountains, with an absolute peace and quiet feeling. 🛮 ឋ 🗖 Entering by the plot by a protected gate, we have access to 2 double garages (4 cars). The main entrance and his loby and vestidor is on enjoyment of a large family and their guests. On this level we find next to the living area also 2 bedrooms and a shared bathroom, 1 masterbedroom with bathroom, fully equiped kitchen and storage room. 🛮 🗎 🕽 From the main living room and the kitchen you have direct access to the big terrace of 100m² with views on the valley and garden. ☐ On the lowest floor we find 2 bedrooms with a shared bathroom and vestidor, 1 masterbedroom with bathroom, and access to the swimmingpool. The swimmingpool is surrounded by glass door panels that could be closed in winter or completely open in summer. features include ducted air conditioning, domotics that controls all the security of the house, swimming pool, double glazed windows. A comfortable and elegant house with extraordinary qualities to dream of just a few minutes from the city. street situated very close to the El Bosque Golf club, a few minutes from the Equestrian centre and the tennis club of the urbanisation. A few minutes from the airport, 20 min to Valencia and 30 min to the beaches.