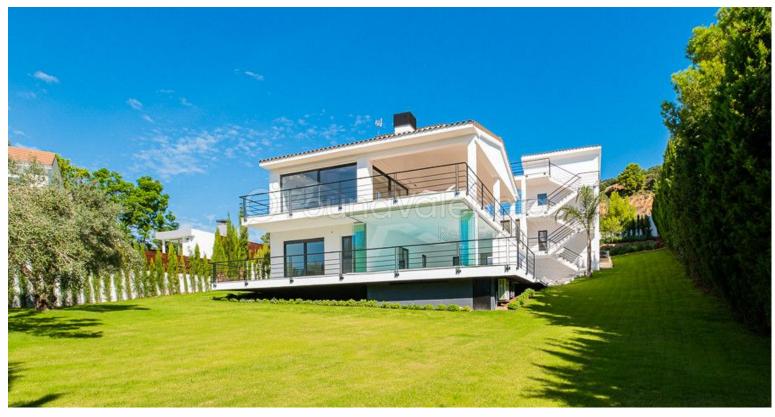

☐ info@villas-plots.com

Ref: FV3386

1,400,000 €

(Chiva)

561m<sup>2</sup>

1652m<sup>2</sup>

Luxury property in a prestigious setting. This house is located in one of the high-standing urbanizations of Valencia, El Bosque, just 20 minutes from the center. It features a golf course located at the foot of the mountain, surrounded by great beauty and greenery, ideal for high-level competitions. This urbanization is completely consolidated with all amenities. Comprising golf clubhouse, tennis clubhouse, equestrian center, paddle, olympic pool, etc.. . An unsurpassed environment." | | | | | This beautiful villa on an elevated plot, is offering wonderful views over the urbanisation and the mountains, with an absolute peace and quiet feeling. 🛮 ឋ 🗖 Entering by the plot by a protected gate, we have access to 2 double garages (4 cars). The main entrance and his loby and vestidor is on enjoyment of a large family and their guests. On this level we find next to the living area also 2 bedrooms and a shared bathroom, 1 masterbedroom with bathroom, fully equiped kitchen and storage room. 🛮 🗎 🕽 From the main living room and the kitchen you have direct access to the big terrace of 100m² with views on the valley and garden. ☐ On the lowest floor we find 2 bedrooms with a shared bathroom and vestidor, 1 masterbedroom with bathroom, and access to the swimmingpool. The swimmingpool is surrounded by glass door panels that could be closed in winter or completely open in summer. features include ducted air conditioning, domotics that controls all the security of the house, swimming pool, double glazed windows. A comfortable and elegant house with extraordinary qualities to dream of just a few minutes from the city. street situated very close to the El Bosque Golf club, a few minutes from the Equestrian centre and the tennis club of the urbanisation. A few minutes from the airport, 20 min to Valencia and 30 min to the beaches.