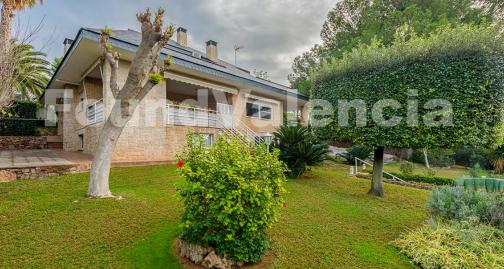

## 1,800,000 €

(Puzol)

Spectacular property in the best residential area of Los Monasterios – Alfinach. [] 600 m2 house on a plot of approximately 1500m2 with 6 bedrooms and 6 bathrooms. Accessing through the garden we arrive at the main entrance through which we access a very large living room with high ceilings divided into several rooms. We pass to a second room which is like a summer lounge, open and with a lot of light and also with its fireplace. Next, on the same floor we have the kitchen, laundry area, and through a corridor we access the guest bedroom with en suite bathroom. On the first floor we have the night area which is accessed by a staircase and in which we find a hall as a distributor to the three bedrooms and the three bathrooms en suite. All of them with access to the balcony of the house. [] In the lower part of the house there is a bedroom and a complete bathroom. Outside there are several auxiliary areas, covered garage with direct access to the house and uncovered, storage area, pool area with lots of privacy. In terms of facilities the villa has air conditioning by Split and gas central heating. It is a perfect property to enjoy several environments and with a great potential for updating while preserving the style of the houses in the area. urbanizations in Valencia. Located only 20 minutes by car from the capital, it is a perfect option to enjoy the beautiful Calderona mountain range and the Mediterranean with its wide blue flag beaches. The nearby town centre of Puzol offers all kinds of services such as schools, medical centres, shops, supermarkets, petrol stations and supermarkets. The area includes some of the best international schools in Valencia as well as exclusive sports clubs. The airport is 20-25 minutes away, the metro station 10 minutes away and the train station 5 minutes away.