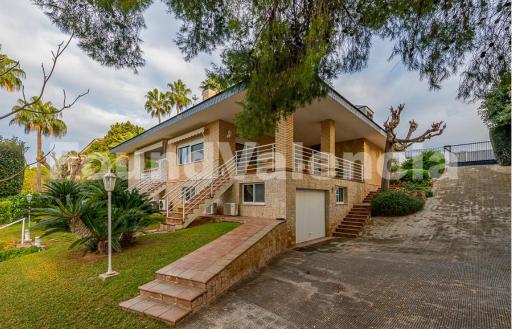

## 1,800,000 €

(Puzol)

Spectacular property in the best residential area of Los Monasterios – Alfinach. [] 600 m2 house on a plot of approximately 1500m2 with 6 bedrooms and 6 bathrooms. Accessing through the garden we arrive at the main entrance through which we access a very large living room with high ceilings divided into several rooms. We pass to a second room which is like a summer lounge, open and with a lot of light and also with its fireplace. Next, on the same floor we have the kitchen, laundry area, and through a corridor we access the guest bedroom with en suite bathroom. On the first floor we have the night area which is accessed by a staircase and in which we find a hall as a distributor to the three bedrooms and the three bathrooms en suite. All of them with access to the balcony of the house. [] In the lower part of the house there is a bedroom and a complete bathroom. Outside there are several auxiliary areas, covered garage with direct access to the house and uncovered, storage area, pool area with lots of privacy. In terms of facilities the villa has air conditioning by Split and gas central heating. It is a perfect property to enjoy several environments and with a great potential for updating while preserving the style of the houses in the area. urbanizations in Valencia. Located only 20 minutes by car from the capital, it is a perfect option to enjoy the beautiful Calderona mountain range and the Mediterranean with its wide blue flag beaches. The nearby town centre of Puzol offers all kinds of services such as schools, medical centres, shops, supermarkets, petrol stations and supermarkets. The area includes some of the best international schools in Valencia as well as exclusive sports clubs. The airport is 20-25 minutes away, the metro station 10 minutes away and the train station 5 minutes away.