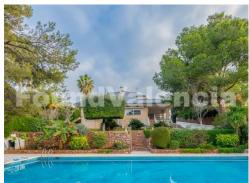

## 1,800,000 €

(Puzol)

Spectacular property in the best residential area of Los Monasterios – Alfinach. [] 600 m2 house on a plot of approximately 1500m2 with 6 bedrooms and 6 bathrooms. Accessing through the garden we arrive at the main entrance through which we access a very large living room with high ceilings divided into several rooms. We pass to a second room which is like a summer lounge, open and with a lot of light and also with its fireplace. Next, on the same floor we have the kitchen, laundry area, and through a corridor we access the guest bedroom with en suite bathroom. On the first floor we have the night area which is accessed by a staircase and in which we find a hall as a distributor to the three bedrooms and the three bathrooms en suite. All of them with access to the balcony of the house. [] In the lower part of the house there is a bedroom and a complete bathroom. Outside there are several auxiliary areas, covered garage with direct access to the house and uncovered, storage area, pool area with lots of privacy. In terms of facilities the villa has air conditioning by Split and gas central heating. It is a perfect property to enjoy several environments and with a great potential for updating while preserving the style of the houses in the area. urbanizations in Valencia. Located only 20 minutes by car from the capital, it is a perfect option to enjoy the beautiful Calderona mountain range and the Mediterranean with its wide blue flag beaches. The nearby town centre of Puzol offers all kinds of services such as schools, medical centres, shops, supermarkets, petrol stations and supermarkets. The area includes some of the best international schools in Valencia as well as exclusive sports clubs. The airport is 20-25 minutes away, the metro station 10 minutes away and the train station 5 minutes away.