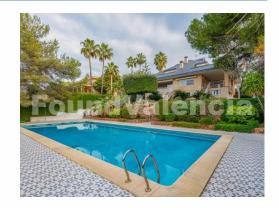

## 1,800,000 €

(Puzol)

Spectacular property in the best residential area of Los Monasterios – Alfinach. [] 600 m2 house on a plot of approximately 1500m2 with 6 bedrooms and 6 bathrooms. Accessing through the garden we arrive at the main entrance through which we access a very large living room with high ceilings divided into several rooms. We pass to a second room which is like a summer lounge, open and with a lot of light and also with its fireplace. Next, on the same floor we have the kitchen, laundry area, and through a corridor we access the guest bedroom with en suite bathroom. On the first floor we have the night area which is accessed by a staircase and in which we find a hall as a distributor to the three bedrooms and the three bathrooms en suite. All of them with access to the balcony of the house. [] In the lower part of the house there is a bedroom and a complete bathroom. Outside there are several auxiliary areas, covered garage with direct access to the house and uncovered, storage area, pool area with lots of privacy. In terms of facilities the villa has air conditioning by Split and gas central heating. It is a perfect property to enjoy several environments and with a great potential for updating while preserving the style of the houses in the area. urbanizations in Valencia. Located only 20 minutes by car from the capital, it is a perfect option to enjoy the beautiful Calderona mountain range and the Mediterranean with its wide blue flag beaches. The nearby town centre of Puzol offers all kinds of services such as schools, medical centres, shops, supermarkets, petrol stations and supermarkets. The area includes some of the best international schools in Valencia as well as exclusive sports clubs. The airport is 20-25 minutes away, the metro station 10 minutes away and the train station 5 minutes away.