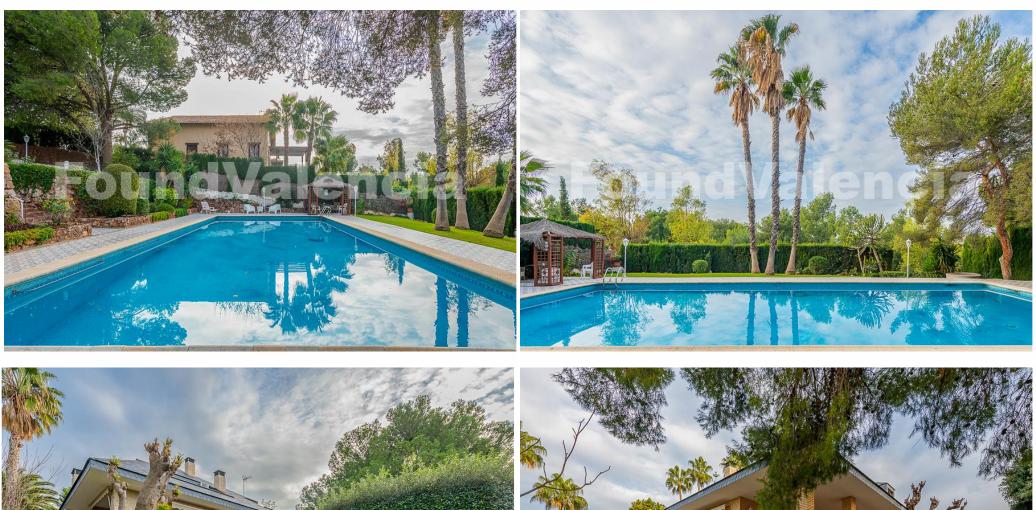

## 1,800,000 €

(Puzol)

Spectacular property in the best residential area of Los Monasterios – Alfinach. [] 600 m2 house on a plot of approximately 1500m2 with 6 bedrooms and 6 bathrooms. Accessing through the garden we arrive at the main entrance through which we access a very large living room with high ceilings divided into several rooms. We pass to a second room which is like a summer lounge, open and with a lot of light and also with its fireplace. Next, on the same floor we have the kitchen, laundry area, and through a corridor we access the guest bedroom with en suite bathroom. On the first floor we have the night area which is accessed by a staircase and in which we find a hall as a distributor to the three bedrooms and the three bathrooms en suite. All of them with access to the balcony of the house. [] In the lower part of the house there is a bedroom and a complete bathroom. Outside there are several auxiliary areas, covered garage with direct access to the house and uncovered, storage area, pool area with lots of privacy. In terms of facilities the villa has air conditioning by Split and gas central heating. It is a perfect property to enjoy several environments and with a great potential for updating while preserving the style of the houses in the area. urbanizations in Valencia. Located only 20 minutes by car from the capital, it is a perfect option to enjoy the beautiful Calderona mountain range and the Mediterranean with its wide blue flag beaches. The nearby town centre of Puzol offers all kinds of services such as schools, medical centres, shops, supermarkets, petrol stations and supermarkets. The area includes some of the best international schools in Valencia as well as exclusive sports clubs. The airport is 20-25 minutes away, the metro station 10 minutes away and the train station 5 minutes away.