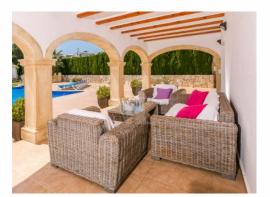

## 1,095,000 €

La Lluca (Javea)

Impressive south facing villa with tourist licence located near Javea's Golf Course and a short drive from the Old Town and Arenal beach areas. The lovely towns of Benitachell and Moraira are also nearby. This property boasts beautiful open green views over the surrounding countryside. On the ground floor we have the open plan living / dining room which in turn leads to the spacious kitchen, two bedrooms and family bathroom. The bedrooms are of large proportions, with one of them having space for 3 beds. On this level we have access to the L-shaped covered terrace, which in turn leads to the 12x6m infinity swimming pool, terraces and gardens. The upper level has a further 3 very spacious bedrooms and 2 bathrooms (1 en-suite). On the basement level we have the garage. There is also parking for more vehicles within the plot. The villa benefits from under floor heating and Hot/Cold air conditioning in all bedrooms and living / dining area. There are various areas around the plot for relaxing or dining, both shaded and sunny. There is also a BBQ / summer kitchen.