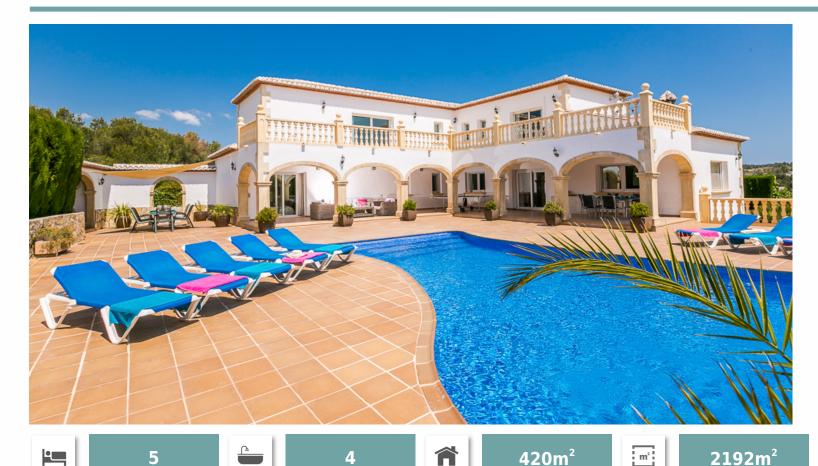

## 1,095,000 €

La Lluca (Javea)

Impressive south facing villa with tourist licence located near Javea's Golf Course and a short drive from the Old Town and Arenal beach areas. The lovely towns of Benitachell and Moraira are also nearby. This property boasts beautiful open green views over the surrounding countryside. On the ground floor we have the open plan living / dining room which in turn leads to the spacious kitchen, two bedrooms and family bathroom. The bedrooms are of large proportions, with one of them having space for 3 beds. On this level we have access to the L-shaped covered terrace, which in turn leads to the 12x6m infinity swimming pool, terraces and gardens. The upper level has a further 3 very spacious bedrooms and 2 bathrooms (1 en-suite). On the basement level we have the garage. There is also parking for more vehicles within the plot. The villa benefits from under floor heating and Hot/Cold air conditioning in all bedrooms and living / dining area. There are various areas around the plot for relaxing or dining, both shaded and sunny. There is also a BBQ / summer kitchen.