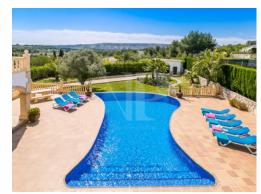

## 1,095,000 €

La Lluca (Javea)

Impressive south facing villa with tourist licence located near Javea's Golf Course and a short drive from the Old Town and Arenal beach areas. The lovely towns of Benitachell and Moraira are also nearby. This property boasts beautiful open green views over the surrounding countryside. On the ground floor we have the open plan living / dining room which in turn leads to the spacious kitchen, two bedrooms and family bathroom. The bedrooms are of large proportions, with one of them having space for 3 beds. On this level we have access to the L-shaped covered terrace, which in turn leads to the 12x6m infinity swimming pool, terraces and gardens. The upper level has a further 3 very spacious bedrooms and 2 bathrooms (1 en-suite). On the basement level we have the garage. There is also parking for more vehicles within the plot. The villa benefits from under floor heating and Hot/Cold air conditioning in all bedrooms and living / dining area. There are various areas around the plot for relaxing or dining, both shaded and sunny. There is also a BBQ / summer kitchen.