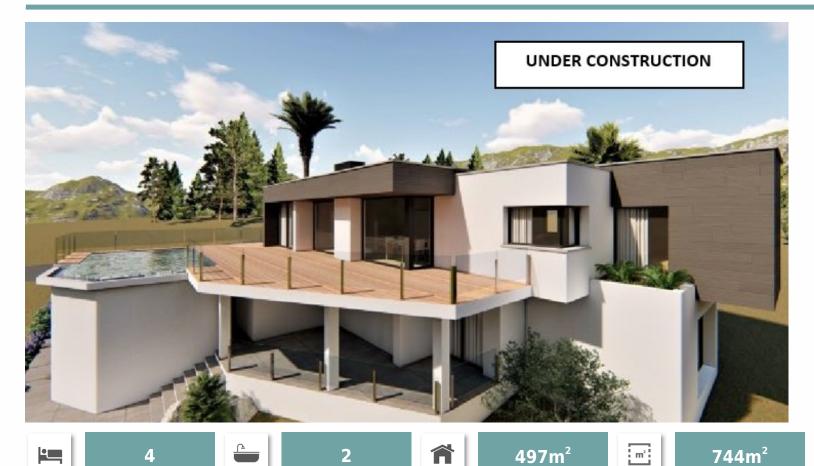

☐ info@villas-plots.com

Ref: 00197206

1,397,000 €

Cumbre del Sol (Benitachell)

This beautiful modern villa is located in a quiet area of Cumbre del Sol and has breathtaking views of the sea. The first floor consists of a large living-dining room with an open kitchen and laundry room. From the living-dining room you can access the south-facing terrace with adjacent swimming pool through sliding windows. On this floor you will also find the master bedroom with a dressing area and an en suite bathroom and two bedrooms with a shared bathroom. The lower floor comprises a garage, a storage room and an open space that could be used as a fourth bedroom if desired. There is also a lot of covered terrace on this floor. The villa is surrounded by a beautiful garden and is currently under construction, completion by July 2023.

497m<sup>2</sup>

744m<sup>2</sup>