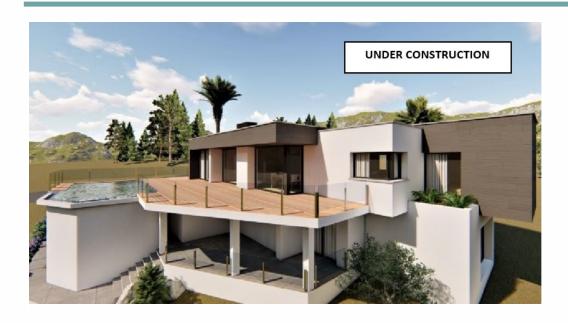

☐ info@villas-plots.com

Ref: 00197206

1,397,000 €

Cumbre del Sol (Benitachell)

This beautiful modern villa is located in a quiet area of Cumbre del Sol and has breathtaking views of the sea. The first floor consists of a large living-dining room with an open kitchen and laundry room. From the living-dining room you can access the south-facing terrace with adjacent swimming pool through sliding windows. On this floor you will also find the master bedroom with a dressing area and an en suite bathroom and two bedrooms with a shared bathroom. The lower floor comprises a garage, a storage room and an open space that could be used as a fourth bedroom if desired. There is also a lot of covered terrace on this floor. The villa is surrounded by a beautiful garden and is currently under construction, completion by July 2023.