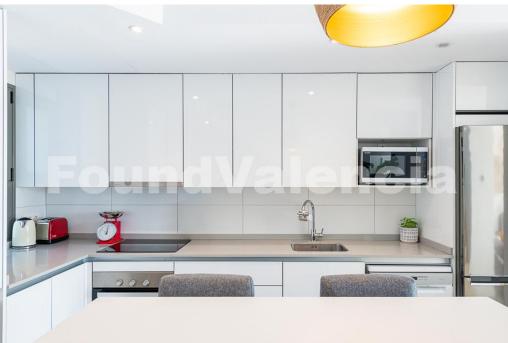

Ref: FV1506

377,000 €

(Valencia City)

m² 116m<sup>2</sup> m<sup>2</sup> Found Valencia are delighted to bring to market this beautiful home located in a very tranquil street and built in 2021. [] \*Please note, this property comes with a large private parking space and a private storeroom adjacent to the parking place. ☐ ☐ This 116m2 is offered to the market in turnkey ready status, boasting of two private terraces, the main front terrace is 25m2 and offers sunshine from morning until mid afternoon, ample space for outdoor dining, the upper terrace which is not overlooked at all is a size of 26m2 with shower and drying racks. | | This very bright property offers a spacious living room with open style kitchen leading onto the front terrace, the electrodomestics in the kitchen are as follows, (Whirlpool dishwasher, Balay washing machine, LG fridge-freezer, Balay