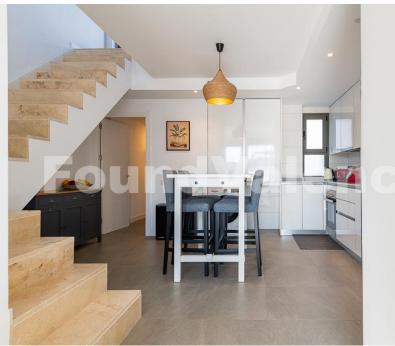

Ref: FV1506

377,000 €

(Valencia City)

m² 116m<sup>2</sup> m<sup>2</sup> Found Valencia are delighted to bring to market this beautiful home located in a very tranquil street and built in 2021. [] \*Please note, this property comes with a large private parking space and a private storeroom adjacent to the parking place. ☐ ☐ This 116m2 is offered to the market in turnkey ready status, boasting of two private terraces, the main front terrace is 25m2 and offers sunshine from morning until mid afternoon, ample space for outdoor dining, the upper terrace which is not overlooked at all is a size of 26m2 with shower and drying racks. | | This very bright property offers a spacious living room with open style kitchen leading onto the front terrace, the electrodomestics in the kitchen are as follows, (Whirlpool dishwasher, Balay washing machine, LG fridge-freezer, Balay

vitroceramic, hood and oven), Brita water filtering system, ventilation system (in the kitchen and bathroom)  $\sqcap \sqcap$  As we walk down the main hall we find the 1st bedroom with builtin wardrobes which is used currently as a home office also the principal bedroom and a bathroom in the main hall. Fibre optic internet up to 1000mb is also available in this building. ☐ ☐ The upper floor consists of a large L shaped room with access to the second sun terrace. There is ample room for installing builtin wardrobes and /or a bathroom and this room could be used as a 3rd bedroom. ☐ ☐ ☐ ☐ Additional details; ☐ ☐ All windows are double glazed Aerotermia for hot water | | | | Central A/C for cooling and heating the downstairs area | | | | | Separate A/C unit upstairs for cooling and heating | | | Electric persianas upstairs, manual persianas in the bedrooms downstairs | | | Big parking space in a garage where you can maneuver easily | | | | Parking space is next to the elevator | | | Adjacent to the parking space is the good-sized storage room. | | Information regarding the area. | All the needed services are in the area such a range of supermarkets, medical facilities, shopping and public transport. There is a park only minutes away and is a peaceful place to sit and chat. | | | | Valencia city centre is easily accessible and Valencia airport is a 10 minute drive. The Turia park is only minutes away and the area offers an array of amenities.