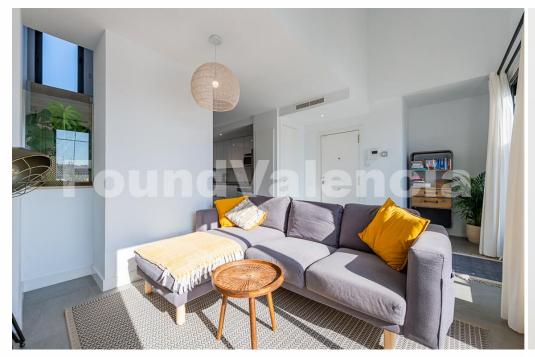

Ref: FV1506

377,000 €

(Valencia City)

m² 116m<sup>2</sup> m<sup>2</sup> Found Valencia are delighted to bring to market this beautiful home located in a very tranquil street and built in 2021. [] \*Please note, this property comes with a large private parking space and a private storeroom adjacent to the parking place. ☐ ☐ This 116m2 is offered to the market in turnkey ready status, boasting of two private terraces, the main front terrace is 25m2 and offers sunshine from morning until mid afternoon, ample space for outdoor dining, the upper terrace which is not overlooked at all is a size of 26m2 with shower and drying racks. | | This very bright property offers a spacious living room with open style kitchen leading onto the front terrace, the electrodomestics in the kitchen are as follows, (Whirlpool dishwasher, Balay washing machine, LG fridge-freezer, Balay