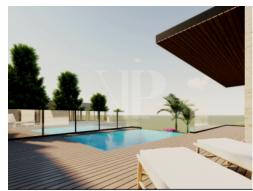

☐ info@villas-plots.com

Ref: 007969

1,273,000 €

Puerta Fenicia (Javea)

This magnificent Villa (new construction not finished yet) with marvellous views to the sea and the Montgó in Jávea, has a constructed area of 159,50 m2 and a surface of exterior terraces of 198,57 m2 (total constructed area 358 m2) with A/C and heating, distributed in two floors and another one of access, has two swimming pools, an infinity spa and a large linear swimming pool also infinity, with a total surface of 48,26 m2. On the day area floor, the property has a spacious livingdining room with great views through large windows, entrance hall, guest toilet, large kitchen with island and adjoining laundry area. On the night area floor, the property has three bedrooms, two of them with en-suite bathrooms and dressing room and an additional bathroom. There is the possibility of incorporating a panoramic lift.