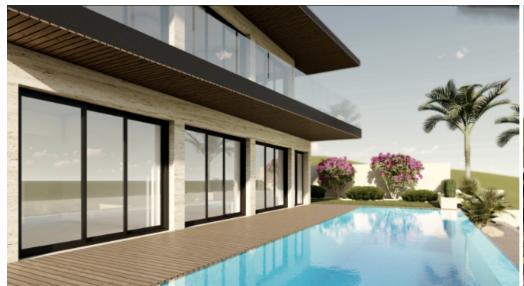

☐ info@villas-plots.com

Ref: 007969

1,273,000 €

Puerta Fenicia (Javea)

This magnificent Villa (new construction not finished yet) with marvellous views to the sea and the Montgó in Jávea, has a constructed area of 159,50 m2 and a surface of exterior terraces of 198,57 m2 (total constructed area 358 m2) with A/C and heating, distributed in two floors and another one of access, has two swimming pools, an infinity spa and a large linear swimming pool also infinity, with a total surface of 48,26 m2. On the day area floor, the property has a spacious livingdining room with great views through large windows, entrance hall, guest toilet, large kitchen with island and adjoining laundry area. On the night area floor, the property has three bedrooms, two of them with en-suite bathrooms and dressing room and an additional bathroom. There is the possibility of incorporating a panoramic lift.