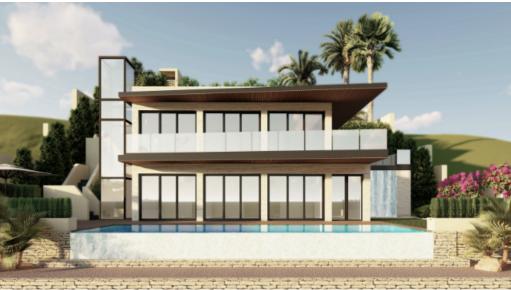

☐ info@villas-plots.com

Ref: 007969

1,273,000 €

Puerta Fenicia (Javea)

This magnificent Villa (new construction not finished yet) with marvellous views to the sea and the Montgó in Jávea, has a constructed area of 159,50 m2 and a surface of exterior terraces of 198,57 m2 (total constructed area 358 m2) with A/C and heating, distributed in two floors and another one of access, has two swimming pools, an infinity spa and a large linear swimming pool also infinity, with a total surface of 48,26 m2. On the day area floor, the property has a spacious livingdining room with great views through large windows, entrance hall, guest toilet, large kitchen with island and adjoining laundry area. On the night area floor, the property has three bedrooms, two of them with en-suite bathrooms and dressing room and an additional bathroom. There is the possibility of incorporating a panoramic lift.