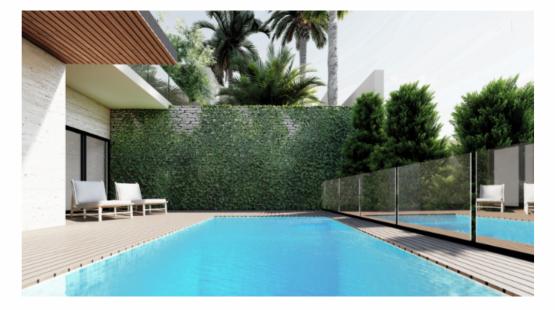

☐ info@villas-plots.com

Ref: 007969

1,273,000 €

Puerta Fenicia (Javea)

This magnificent Villa (new construction not finished yet) with marvellous views to the sea and the Montgó in Jávea, has a constructed area of 159,50 m2 and a surface of exterior terraces of 198,57 m2 (total constructed area 358 m2) with A/C and heating, distributed in two floors and another one of access, has two swimming pools, an infinity spa and a large linear swimming pool also infinity, with a total surface of 48,26 m2. On the day area floor, the property has a spacious livingdining room with great views through large windows, entrance hall, guest toilet, large kitchen with island and adjoining laundry area. On the night area floor, the property has three bedrooms, two of them with en-suite bathrooms and dressing room and an additional bathroom. There is the possibility of incorporating a panoramic lift.