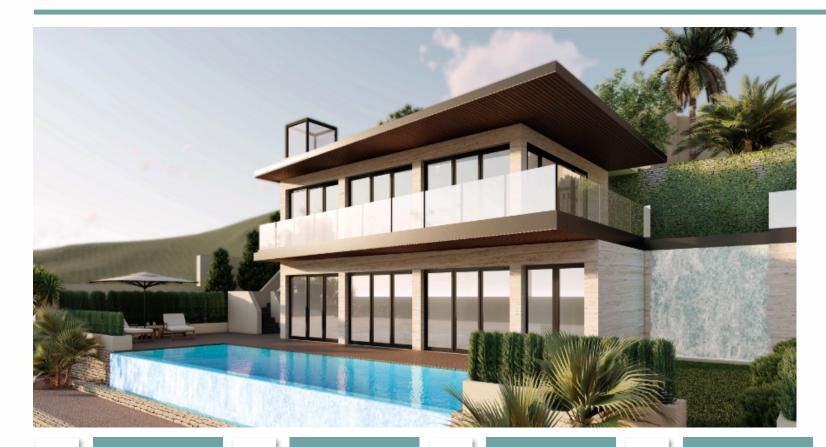

☐ info@villas-plots.com

Ref: 007969

1,273,000 €

Puerta Fenicia (Javea)

This magnificent Villa (new construction not finished yet) with marvellous views to the sea and the Montgó in Jávea, has a constructed area of 159,50 m2 and a surface of exterior terraces of 198,57 m2 (total constructed area 358 m2) with A/C and heating, distributed in two floors and another one of access, has two swimming pools, an infinity spa and a large linear swimming pool also infinity, with a total surface of 48,26 m2. On the day area floor, the property has a spacious livingdining room with great views through large windows, entrance hall, guest toilet, large kitchen with island and adjoining laundry area. On the night area floor, the property has three bedrooms, two of them with en-suite bathrooms and dressing room and an additional bathroom. There is the possibility of incorporating a panoramic lift.