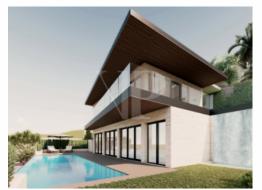

☐ info@villas-plots.com

Ref: 007969

1,273,000 €

Puerta Fenicia (Javea)

This magnificent Villa (new construction not finished yet) with marvellous views to the sea and the Montgó in Jávea, has a constructed area of 159,50 m2 and a surface of exterior terraces of 198,57 m2 (total constructed area 358 m2) with A/C and heating, distributed in two floors and another one of access, has two swimming pools, an infinity spa and a large linear swimming pool also infinity, with a total surface of 48,26 m2. On the day area floor, the property has a spacious livingdining room with great views through large windows, entrance hall, guest toilet, large kitchen with island and adjoining laundry area. On the night area floor, the property has three bedrooms, two of them with en-suite bathrooms and dressing room and an additional bathroom. There is the possibility of incorporating a panoramic lift.