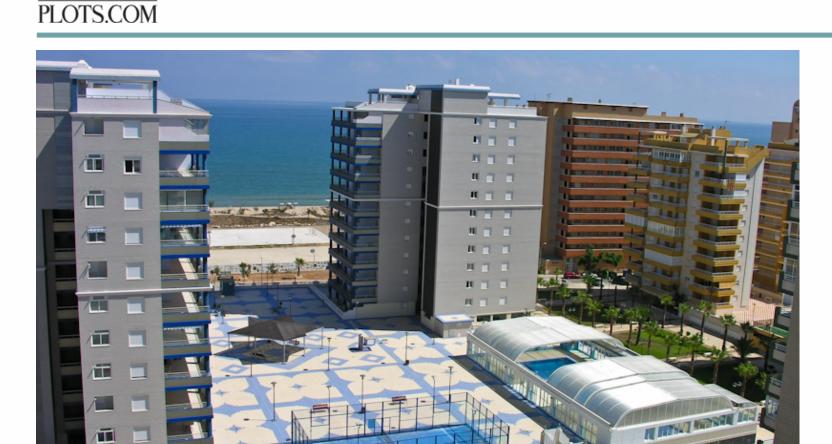

Tower B has a selection of 2 and 3 bedroom apartments from 64.25m2 to 87.85m2□Designed for year round living, there are 2 or 3 bedrooms apartment options each with a large terrace.□Two bedrooms apartment□Offers 2 bedroom, one bathroom with Hydro-massage shower cabins, living room, independent kitchen, gallery and terrace of 30 meters.□Prices from 285.000€□Three bedrooms apartments□Offers 3 bedrooms, two bathrooms with Hydro-massage shower cabins(one en suite), living room, independent kitchen, gallery and terrace of 28 meters□Prices from 328.000€ to 419.000€□There is an option of purchasing car parking and/or storage space. Each tower has direct access to the under-ground car park.□This complex is spread over 8,000m2 and consists of three towers with a total of 151 apartments, 209 car parking spaces and 133 storage spaces.□There are 4,000m2 of communal areas which include a large open terrace, a social club with entertaining facilities, gymnasium, sauna, spa, Padel courts, and a large all-year swimming pool which has a retractable roof for summer months and is heated for winter months.□The swimming pool is adapted for wheelchairs and there is a children's shallow pool. The Blue Flag beaches of Tavernes de la Valldigna and Goleta are in front of this unique development. These beaches stretch for an uninterrupted length of 6km all apartments include:□□Gas central heating with individual boiler and radiators in all rooms.□Security entrance door.□Double glazed variable tilt PVC windows□Fitted wardrobes with fitted drawers in bedrooms□Fully fitted kitchen with electric oven, electric hob and extractor canopy.□Parquet wood flooring in bedrooms and porcelain tiled floors throughout the rest of the apartment.□Smooth plastered and painted walls throughout.□Hydro-massage shower cabins in bathrooms.□Tap fittings by Grohe.□High quality bathroom fittings.□The town of Tavernes de la Valldigna is in the La Safor región of Valencia and 50km South of the city. Tavernes de Valldigna is situated in a valley which is surrounded b