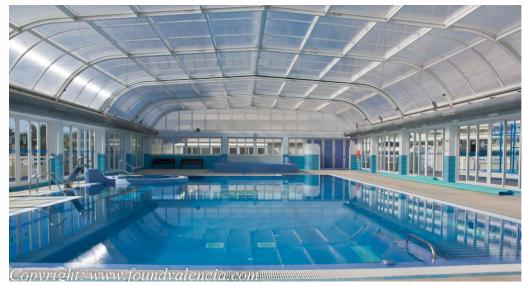

Tower B has a selection of 2 and 3 bedroom apartments from 64.25m2 to 87.85m2□Designed for year round living, there are 2 or 3 bedrooms apartment options each with a large terrace.□Two bedrooms apartment□Offers 2 bedroom, one bathroom with Hydro-massage shower cabins, living room, independent kitchen, gallery and terrace of 30 meters.□Prices from 285.000€□Three bedrooms apartments□Offers 3 bedrooms, two bathrooms with Hydro-massage shower cabins(one en suite), living room, independent kitchen, gallery and terrace of 28 meters□Prices from 328.000€ to 419.000€□There is an option of purchasing car parking and/or storage space. Each tower has direct access to the under-ground car park.□This complex is spread over 8,000m2 and consists of three towers with a total of 151 apartments, 209 car parking spaces and 133 storage spaces.□There are 4,000m2 of communal areas which include a large open terrace, a social club with entertaining facilities, gymnasium, sauna, spa, Padel courts, and a large all-year swimming pool which has a retractable roof for summer months and is heated for winter months.□The swimming pool is adapted for wheelchairs and there is a children's shallow pool. The Blue Flag beaches of Tavernes de la Valldigna and Goleta are in front of this unique development. These beaches stretch for an uninterrupted length of 6km all apartments include:□□Gas central heating with individual boiler and radiators in all rooms.□Security entrance door.□Double glazed variable tilt PVC windows□Fitted wardrobes with fitted drawers in bedrooms□Fully fitted kitchen with electric oven, electric hob and extractor canopy.□Parquet wood flooring in bedrooms and porcelain tiled floors throughout the rest of the apartment.□Smooth plastered and painted walls throughout.□Hydro-massage shower cabins in bathrooms.□Tap fittings by Grohe.□High quality bathroom fittings.□The town of Tavernes de la Valldigna is in the La Safor región of Valencia and 50km South of the city. Tavernes de Valldigna is situated in a valley which is surrounded b