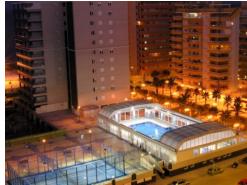

Tower B has a selection of 2 and 3 bedroom apartments from 64.25m2 to 87.85m2□Designed for year round living, there are 2 or 3 bedrooms apartment options each with a large terrace.□Two bedrooms apartment□Offers 2 bedroom, one bathroom with Hydro-massage shower cabins, living room, independent kitchen, gallery and terrace of 30 meters.□Prices from 285.000€□Three bedrooms apartments□Offers 3 bedrooms, two bathrooms with Hydro-massage shower cabins(one en suite), living room, independent kitchen, gallery and terrace of 28 meters□Prices from 328.000€ to 419.000€□There is an option of purchasing car parking and/or storage space. Each tower has direct access to the under-ground car park.□This complex is spread over 8,000m2 and consists of three towers with a total of 151 apartments, 209 car parking spaces and 133 storage spaces.□There are 4,000m2 of communal areas which include a large open terrace, a social club with entertaining facilities, gymnasium, sauna, spa, Padel courts, and a large all-year swimming pool which has a retractable roof for summer months and is heated for winter months.□The swimming pool is adapted for wheelchairs and there is a children's shallow pool. The Blue Flag beaches of Tavernes de la Valldigna and Goleta are in front of this unique development. These beaches stretch for an uninterrupted length of 6km all apartments include:□□Gas central heating with individual boiler and radiators in all rooms.□Security entrance door.□Double glazed variable tilt PVC windows□Fitted wardrobes with fitted drawers in bedrooms□Fully fitted kitchen with electric oven, electric hob and extractor canopy.□Parquet wood flooring in bedrooms and porcelain tiled floors throughout the rest of the apartment.□Smooth plastered and painted walls throughout.□Hydro-massage shower cabins in bathrooms.□Tap fittings by Grohe.□High quality bathroom fittings.□The town of Tavernes de la Valldigna is in the La Safor región of Valencia and 50km South of the city. Tavernes de Valldigna is situated in a valley which is surrounded b