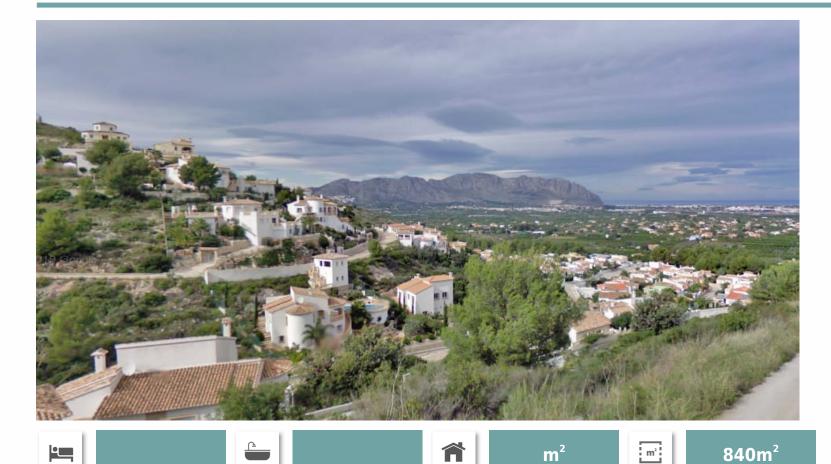

Ref: P0466

120,000 €

La Solana (Pedreguer)

Plot of 840m² located in the La Solana urbanisation, near Pedreguer. Conveniently located for the La Marina shopping centre and AP7 motorway. Within 20 minutes of the coast and 15 minutes from the La Sella golf course and spa hotel. This plot benefits from open views and a side on sea view. There are various other country view plots available to choose from; ranging in size from 917m² − 1874m². With prices from 57,825€ − 98,800€ depending on the plot chosen. There is the further option to purchase all 10 plots for 500,000€.