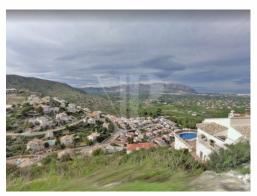

Ref: P0466

120,000 €

La Solana (Pedreguer)

Plot of 840m² located in the La Solana urbanisation, near Pedreguer. Conveniently located for the La Marina shopping centre and AP7 motorway. Within 20 minutes of the coast and 15 minutes from the La Sella golf course and spa hotel. This plot benefits from open views and a side on sea view. There are various other country view plots available to choose from; ranging in size from 917m² − 1874m². With prices from 57,825€ − 98,800€ depending on the plot chosen. There is the further option to purchase all 10 plots for 500,000€.