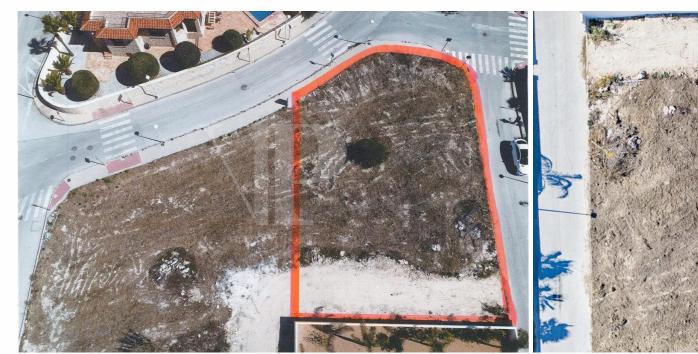

Ref: P515

325,000 €

Camarrocha (Javea)

m²

807m<sup>2</sup>

This nearly flat building plot is situated in a new urbanization with modern infrastructure, offering not only convenience but also some sea views. Surrounded by contemporary villas, it provides a harmonious blend of urban living and proximity to nature. Just a short drive from Moraira centre and the beach, it combines accessibility with coastal vistas. The plot serves as an excellent foundation for building your ideal home, providing both practicality and the added charm of sea views from the top floor of your villa. Additionally, an adjoining plot is available for purchase, providing the unique opportunity to expand your vision and Build a bigger Property, or develop two separate residences, maximizing the potential of this coveted location. Of course, the two plots can still be bought separately as well – but the opportunity exists to buy both at once. Free from building obligations.