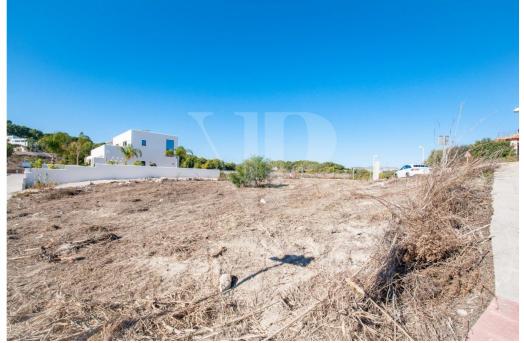

Ref: P515

325,000 €

Camarrocha (Javea)

m²

807m<sup>2</sup>

This nearly flat building plot is situated in a new urbanization with modern infrastructure, offering not only convenience but also some sea views. Surrounded by contemporary villas, it provides a harmonious blend of urban living and proximity to nature. Just a short drive from Moraira centre and the beach, it combines accessibility with coastal vistas. The plot serves as an excellent foundation for building your ideal home, providing both practicality and the added charm of sea views from the top floor of your villa. Additionally, an adjoining plot is available for purchase, providing the unique opportunity to expand your vision and Build a bigger Property, or develop two separate residences, maximizing the potential of this coveted location. Of course, the two plots can still be bought separately as well – but the opportunity exists to buy both at once. Free from building obligations.