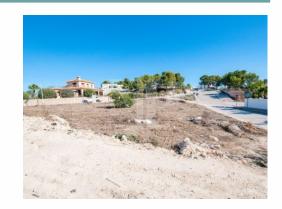

Ref: P515

325,000 €

Camarrocha (Javea)

m²

807m<sup>2</sup>

This nearly flat building plot is situated in a new urbanization with modern infrastructure, offering not only convenience but also some sea views. Surrounded by contemporary villas, it provides a harmonious blend of urban living and proximity to nature. Just a short drive from Moraira centre and the beach, it combines accessibility with coastal vistas. The plot serves as an excellent foundation for building your ideal home, providing both practicality and the added charm of sea views from the top floor of your villa. Additionally, an adjoining plot is available for purchase, providing the unique opportunity to expand your vision and Build a bigger Property, or develop two separate residences, maximizing the potential of this coveted location. Of course, the two plots can still be bought separately as well – but the opportunity exists to buy both at once. Free from building obligations.