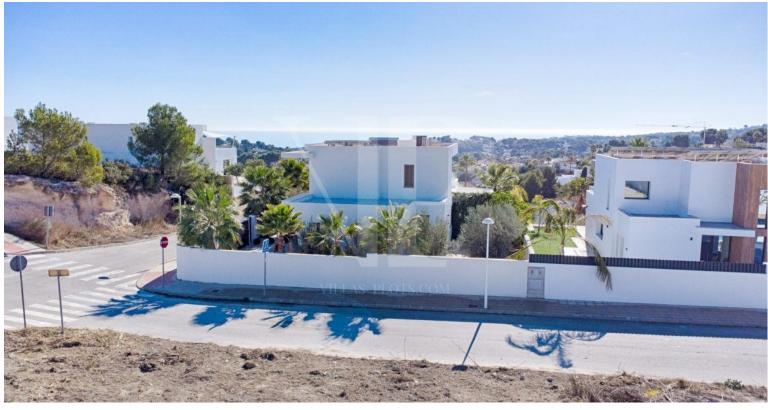

Ref: P515

325,000 €

Camarrocha (Javea)

m²

807m<sup>2</sup>

This nearly flat building plot is situated in a new urbanization with modern infrastructure, offering not only convenience but also some sea views. Surrounded by contemporary villas, it provides a harmonious blend of urban living and proximity to nature. Just a short drive from Moraira centre and the beach, it combines accessibility with coastal vistas. The plot serves as an excellent foundation for building your ideal home, providing both practicality and the added charm of sea views from the top floor of your villa. Additionally, an adjoining plot is available for purchase, providing the unique opportunity to expand your vision and Build a bigger Property, or develop two separate residences, maximizing the potential of this coveted location. Of course, the two plots can still be bought separately as well – but the opportunity exists to buy both at once. Free from building obligations.