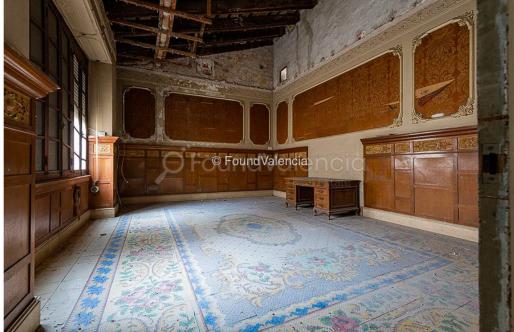

info@villas-plots.com

Ref: FV2866

10,000,000 €

(Valencia City)

Located in the Sant Francesc district in the heart of Valencia, on a very popular street. □This area is one of the most beautiful neighborhoods of the city, a short distance from the most emblematic buildings and sights of Valencia. The building is a palatial mansion built in the nineteenth century by the architect Salvador Monmeneu Escrig. ☐It is divided into three floors and also contains two commercial spaces. The legal use of the building is housing, except for the commercial space at street level which currently remains closed. The facade of the building offers beautiful features including a wonderful balcony viewpoint on the first floor, and many original features.