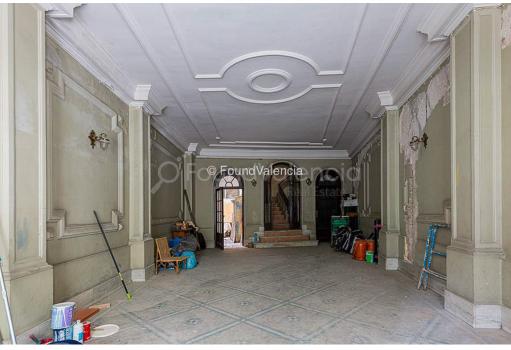

info@villas-plots.com

Ref: FV2866

10,000,000 €

(Valencia City)

Located in the Sant Francesc district in the heart of Valencia, on a very popular street. □This area is one of the most beautiful neighborhoods of the city, a short distance from the most emblematic buildings and sights of Valencia. The building is a palatial mansion built in the nineteenth century by the architect Salvador Monmeneu Escrig. ☐It is divided into three floors and also contains two commercial spaces. The legal use of the building is housing, except for the commercial space at street level which currently remains closed. The facade of the building offers beautiful features including a wonderful balcony viewpoint on the first floor, and many original features.