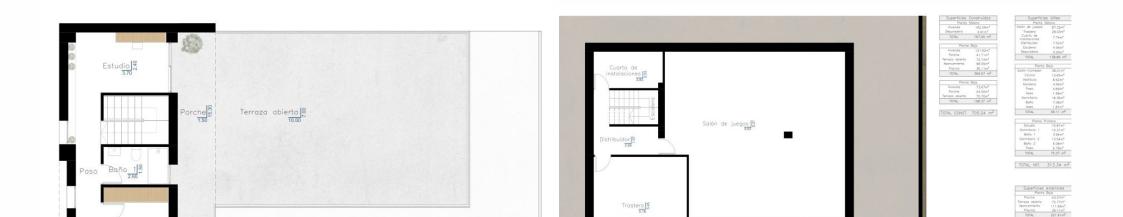

## **KEY READY SUMMER 2024 L** m² **1040m<sup>2</sup>** 705m<sup>2</sup> 3 4

New build project for sale close to La Fustera beach in Benissa! This modern villa will be built on a plot of 1040m2 at walking distance from the beach, bars, restaurants and supermarket. The villa is divided over two floors with sea views from both floors. The ground floor comprises a spacious living-dining room with an open kitchen with a cooking island. From here, there is direct access to the terrace through the sliding windows. In addition, on this floor we also find a double bedroom with an en suite bathroom and a guest toilet. The second floor consists of two double bedrooms, one with an en suite bathroom, a separate bathroom and a further room that can be converted into a 4th bedroom if desired. All rooms on this floor have access to a large communal terrace. In addition, the villa also has a basement floor consisting of a storage room and a room of 87 m2 that can be used as desired. There is also the possibility of creating another bedroom with en suite bathroom in the basement floor. Outside, we find another terrace with a large infinity pool, an outdoor toilet, a garden and a driveway with two parking spaces. The villa is a 15-minute drive from both Moraira and Calpe. Keyready june 2024.

| 167.00 m <sup>2</sup>      | Cuarto de<br>instalaciones | 7.74m <sup>2</sup> |
|----------------------------|----------------------------|--------------------|
|                            | Distribuidor               | 7.52m <sup>2</sup> |
| lanta Baja                 | Escalera                   | 4.96m <sup>2</sup> |
| 121.62m²                   | Depuradora                 | 3.29m <sup>2</sup> |
| 41.71m <sup>2</sup>        | TOTAL                      | 138.86 n           |
| rto 72.14m²                | TOTAL                      | 120.00 1           |
| to 98.09m <sup>2</sup>     | Planta                     | Baia               |
| 36.11m²                    | Salón-Comedor              | 38.01m             |
| 369.67 m <sup>2</sup>      | Cocina                     | 13.65m             |
|                            | Vestībulo                  | 8.62m <sup>2</sup> |
| lanta Baja                 | Escalera                   | 4.96m <sup>2</sup> |
| 73.67m <sup>3</sup>        | Paso                       | 4.66m²             |
| 24.00m <sup>2</sup>        | Aseo                       | 1.96m <sup>2</sup> |
| rta 70,70m <sup>3</sup>    | Dormitorio                 | 18.36m             |
| 168.37 m <sup>2</sup>      | Baño                       | 7.08m²             |
|                            | Aseo                       | 1.81m²             |
| IST. 705.04 m <sup>2</sup> | TOTAL                      | 99.11 m            |
|                            | Planta P                   | Primero            |
|                            | Estudio                    | 10.87m             |
|                            | Dormitorio 1               | 10.31m             |
|                            | Baño 1                     | 3.94m²             |
|                            | Dormitorio 2               | 13.54m             |
|                            | Baño 2                     | 6.08m <sup>2</sup> |

| TOTAL EXT. 359.74 m <sup>2</sup> |
|----------------------------------|
|----------------------------------|