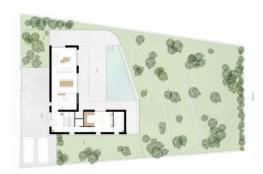

## **KEY READY SUMMER 2024 L** m² **1040m<sup>2</sup>** 705m<sup>2</sup> 3 4

New build project for sale close to La Fustera beach in Benissa! This modern villa will be built on a plot of 1040m2 at walking distance from the beach, bars, restaurants and supermarket. The villa is divided over two floors with sea views from both floors. The ground floor comprises a spacious living-dining room with an open kitchen with a cooking island. From here, there is direct access to the terrace through the sliding windows. In addition, on this floor we also find a double bedroom with an en suite bathroom and a guest toilet. The second floor consists of two double bedrooms, one with an en suite bathroom, a separate bathroom and a further room that can be converted into a 4th bedroom if desired. All rooms on this floor have access to a large communal terrace. In addition, the villa also has a basement floor consisting of a storage room and a room of 87 m2 that can be used as desired. There is also the possibility of creating another bedroom with en suite bathroom in the basement floor. Outside, we find another terrace with a large infinity pool, an outdoor toilet, a garden and a driveway with two parking spaces. The villa is a 15-minute drive from both Moraira and Calpe. Keyready june 2024.