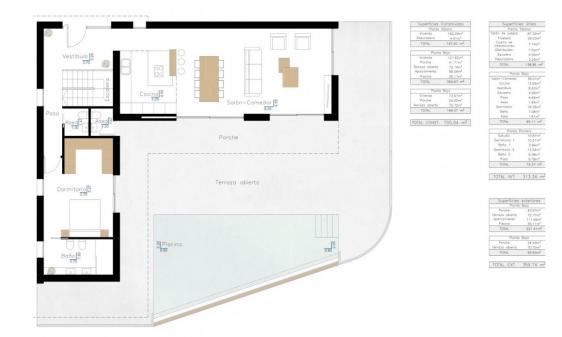

## **KEY READY SUMMER 2024 L** m² **1040m<sup>2</sup>** 705m<sup>2</sup> 3 4

New build project for sale close to La Fustera beach in Benissa! This modern villa will be built on a plot of 1040m2 at walking distance from the beach, bars, restaurants and supermarket. The villa is divided over two floors with sea views from both floors. The ground floor comprises a spacious living-dining room with an open kitchen with a cooking island. From here, there is direct access to the terrace through the sliding windows. In addition, on this floor we also find a double bedroom with an en suite bathroom and a guest toilet. The second floor consists of two double bedrooms, one with an en suite bathroom, a separate bathroom and a further room that can be converted into a 4th bedroom if desired. All rooms on this floor have access to a large communal terrace. In addition, the villa also has a basement floor consisting of a storage room and a room of 87 m2 that can be used as desired. There is also the possibility of creating another bedroom with en suite bathroom in the basement floor. Outside, we find another terrace with a large infinity pool, an outdoor toilet, a garden and a driveway with two parking spaces. The villa is a 15-minute drive from both Moraira and Calpe. Keyready june 2024.

| 167.00 m <sup>2</sup>      | Cuarto de<br>instalaciones | 7.74m <sup>2</sup> |
|----------------------------|----------------------------|--------------------|
|                            | Distribuidor               | 7.52m <sup>2</sup> |
| lanta Baja                 | Escalera                   | 4.96m <sup>2</sup> |
| 121.62m²                   | Depuradora                 | 3.29m <sup>2</sup> |
| 41.71m <sup>2</sup>        | TOTAL                      | 138.86 n           |
| rto 72.14m²                | TOTAL                      | 120.00 1           |
| to 98.09m <sup>2</sup>     | Planta                     | Baia               |
| 36.11m²                    | Salón-Comedor              | 38.01m             |
| 369.67 m <sup>2</sup>      | Cocina                     | 13.65m             |
|                            | Vestībulo                  | 8.62m <sup>2</sup> |
| lanta Baja                 | Escalera                   | 4.96m <sup>2</sup> |
| 73.67m <sup>3</sup>        | Paso                       | 4.66m²             |
| 24.00m <sup>2</sup>        | Aseo                       | 1.96m <sup>2</sup> |
| rta 70,70m <sup>3</sup>    | Dormitorio                 | 18.36m             |
| 168.37 m <sup>2</sup>      | Baño                       | 7.08m²             |
|                            | Aseo                       | 1.81m²             |
| IST. 705.04 m <sup>2</sup> | TOTAL                      | 99.11 m            |
|                            | Planta P                   | Primero            |
|                            | Estudio                    | 10.87m             |
|                            | Dormitorio 1               | 10.31m             |
|                            | Baño 1                     | 3.94m²             |
|                            | Dormitorio 2               | 13.54m             |
|                            | Baño 2                     | 6.08m <sup>2</sup> |

TOTAL CON

Ref: 001118462

1,425,000 €

La Fustera (Benissa)

| Superficies     | exteriores           |
|-----------------|----------------------|
| Planta          | Baja                 |
| Porche          | 43.57m²              |
| Terraza abierta | 72.77m²              |
| Aparcamiento    | 111.66m²             |
| Piscina         | 36.11m²              |
| TOTAL           | 221.61m <sup>2</sup> |

| Planta          | Baja                |
|-----------------|---------------------|
| Porche          | 24.93m²             |
| Terraza abierta | 70.70m²             |
| TOTAL           | 95.63m <sup>2</sup> |